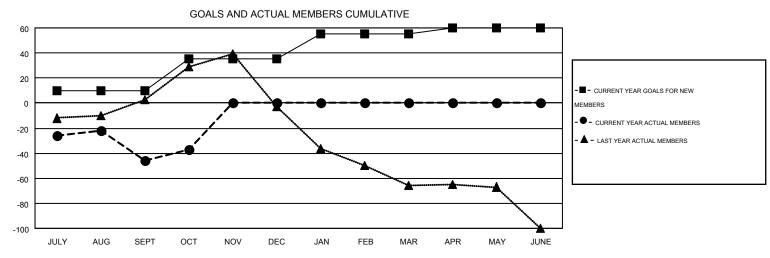

## MONTHLY MEMBERSHIP PROGRESS REPORT

Multiple District 30

**LOCATION: MISSISSIPPI** 

Results as of: 10/31/2015

HARVEY WHITLEY

GMT CA 1

|               |                  | Clubs            |                  |                  | Members               |                    |                                        |                    |                  |  |
|---------------|------------------|------------------|------------------|------------------|-----------------------|--------------------|----------------------------------------|--------------------|------------------|--|
|               | RESUL            | TS FOR 2015-2016 |                  |                  | RESULTS FOR 2015-2016 |                    |                                        |                    |                  |  |
| QUARTER       | NEW CLUB<br>GOAL | NEW CLUBS        | DROPPED<br>CLUBS | NET<br>GAIN/LOSS | QUARTER               | NEW MEMBER<br>GOAL | CHARTER AND<br>NEW<br>MEMBERS<br>ADDED | DROPPED<br>MEMBERS | NET<br>GAIN/LOSS |  |
| JULY/AUG/SEPT | 1                | 0                | 1                | -1               | JULY/AUG/SEPT         | 10                 | 63                                     | 109                | -46              |  |
| OCT/NOV/DEC   | 1                | 0                | 0                | 0                | OCT/NOV/DEC           | 25                 | 30                                     | 21                 | 9                |  |
| JAN/FEB/MAR   | 1                | 0                | 0                | 0                | JAN/FEB/MAR           | 20                 | 0                                      | 0                  | 0                |  |
| APR/MAY/JUNE  | 3                | 0                | 0                | 0                | APR/MAY/JUNE          | 5                  | 0                                      | 0                  | 0                |  |