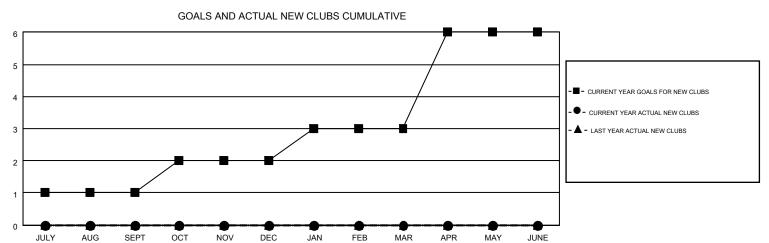

## MONTHLY MEMBERSHIP PROGRESS REPORT

Multiple District 30

**LOCATION: MISSISSIPPI** 

Results as of: 10/31/2015

HARVEY WHITLEY

GMT CA 1

|               |                  | Clubs            |                  |                  | Members               |                    |                                        |                    |                  |  |
|---------------|------------------|------------------|------------------|------------------|-----------------------|--------------------|----------------------------------------|--------------------|------------------|--|
|               | RESUL            | TS FOR 2015-2016 |                  |                  | RESULTS FOR 2015-2016 |                    |                                        |                    |                  |  |
| QUARTER       | NEW CLUB<br>GOAL | NEW CLUBS        | DROPPED<br>CLUBS | NET<br>GAIN/LOSS | QUARTER               | NEW MEMBER<br>GOAL | CHARTER AND<br>NEW<br>MEMBERS<br>ADDED | DROPPED<br>MEMBERS | NET<br>GAIN/LOSS |  |
| JULY/AUG/SEPT | 1                | 0                | 1                | -1               | JULY/AUG/SEPT         | 10                 | 63                                     | 109                | -46              |  |
| OCT/NOV/DEC   | 1                | 0                | 0                | 0                | OCT/NOV/DEC           | 25                 | 30                                     | 21                 | 9                |  |
| JAN/FEB/MAR   | 1                | 0                | 0                | 0                | JAN/FEB/MAR           | 20                 | 0                                      | 0                  | 0                |  |
| APR/MAY/JUNE  | 3                | 0                | 0                | 0                | APR/MAY/JUNE          | 5                  | 0                                      | 0                  | 0                |  |